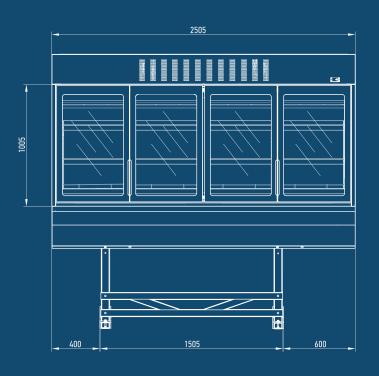

## **ARV 2.5**TECHNICAL SPECIFICATIONS

|                                                   |         | ARV 2.5 TOP    |
|---------------------------------------------------|---------|----------------|
| TECHNICAL DATA                                    |         |                |
| Total Display Area (TDA)                          | m²      | 1.70           |
| Climatic Class (EN23953)                          |         | 3L1            |
| Temperature Range                                 | °C      | -18/-23        |
| Maintenance Free Condenser                        |         |                |
| EC Fan Motor                                      |         |                |
| Visual Alarm                                      |         | ✓              |
| Sound Alarm                                       |         | ✓              |
| HACCP - Hazard Analysis & Critical Control Points |         | ✓              |
| Surveillance System                               |         |                |
| Self-Closing Doors                                |         | ✓              |
| Adjustable Shelves                                |         | 8              |
| Net Volume                                        | lt      | 642            |
| Gross Volume                                      | lt      | 760            |
| ELECTRICAL DATA                                   |         |                |
| Voltage/Frequency                                 | V/Hz    | 220-240/50     |
| Rated Power                                       | W       | 1300           |
| Rated Current                                     | А       | 6.2            |
| Energy Consumption                                | kWh/24h | 16.4           |
| Energy Efficiency Index (EEI)                     |         |                |
| Efficiency Class                                  | A to G  | <del>L</del> C |
| REFRIGERANT DATA                                  |         |                |
| Refrigerant Type                                  |         | R290           |
| Number of Compressors                             | Un      | 2              |
| Maximum Operating Pressure                        | bar     | 30             |
| DIMENTIONS & WEIGHT DATA                          |         |                |
| Cabinet Dimensions                                | mm      | 2500x880x940   |
| Packaging Dimensions                              | mm      | 2660x1060x1670 |
| Net Weight                                        | kg      | 462            |
| Gross Weight                                      | kg      | 542            |