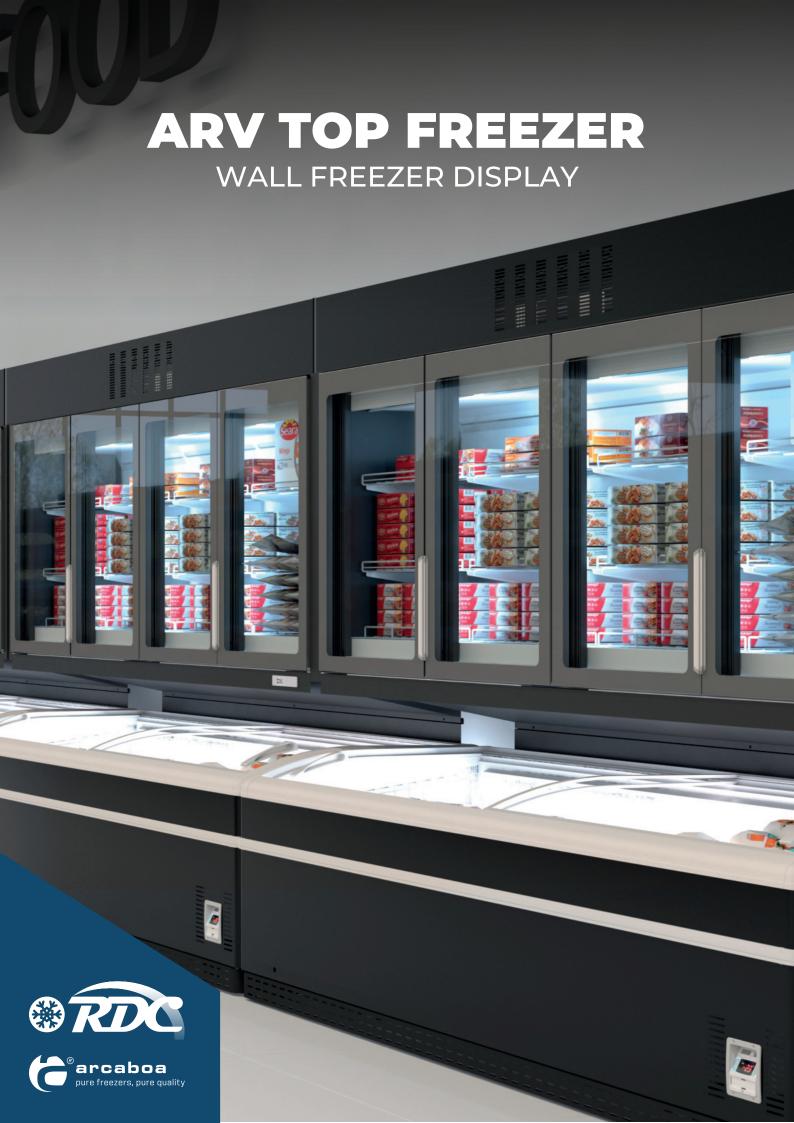

## ABOUT THIS MODEL

ARV 2.5

Size Specifications

## **ABOUT THIS MODEL**

- · Versions available:
  - -(DE) freezer with automatic defrost and self water evaporation system
  - -(DE ECO) freezer with EC fans, automatic defrost and self water evaporation system
- Internal and external nontoxic PVC coated hot galvanized steel according to the food regulamentations;
- · Evaporator, condenser and all tubes in copper;
- · Free maintenance condenser;
- · 2 high efficiency cooling groups (COP) and low thermic emission;
- · High energy efficiency and low operation costs;
- · Refrigerant gas R290;
- · Automatic defrost by hot gas;
- · LED light;
- · Customization available.