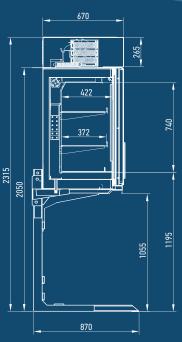

## ABOUT THIS MODEL

ARV 2.5

Size Specifications

## **ARV 2.5**TECHNICAL SPECIFICATIONS

|                                                   |         | ARV 2.5 TOP    |
|---------------------------------------------------|---------|----------------|
| TECHNICAL DATA                                    |         |                |
| Total Display Area (TDA)                          | m²      | 1.70           |
| Climatic Class (EN23953)                          |         | 3L1            |
| Temperature Range                                 | °C      | -18/-23        |
| Maintenance Free Condenser                        |         |                |
| EC Fan Motor                                      |         |                |
| Visual Alarm                                      |         | ✓              |
| Sound Alarm                                       |         | ✓              |
| HACCP - Hazard Analysis & Critical Control Points |         | ✓              |
| Surveillance System                               |         |                |
| Self-Closing Doors                                |         | ✓              |
| Adjustable Shelves                                |         | 8              |
| Net Volume                                        | lt      | 642            |
| Gross Volume                                      | lt      | 760            |
| ELECTRICAL DATA                                   |         |                |
| Voltage/Frequency                                 | V/Hz    | 220-240/50     |
| Rated Power                                       | W       | 1300           |
| Rated Current                                     | А       | 6.2            |
| Energy Consumption                                | kWh/24h | 16.4           |
| Energy Efficiency Index (EEI)                     |         |                |
| Efficiency Class                                  | A to G  | <del>L</del> C |
| REFRIGERANT DATA                                  |         |                |
| Refrigerant Type                                  |         | R290           |
| Number of Compressors                             | Un      | 2              |
| Maximum Operating Pressure                        | bar     | 30             |
| DIMENTIONS & WEIGHT DATA                          |         |                |
| Cabinet Dimensions                                | mm      | 2500x880x940   |
| Packaging Dimensions                              | mm      | 2660x1060x1670 |
| Net Weight                                        | kg      | 462            |
| Gross Weight                                      | kg      | 542            |