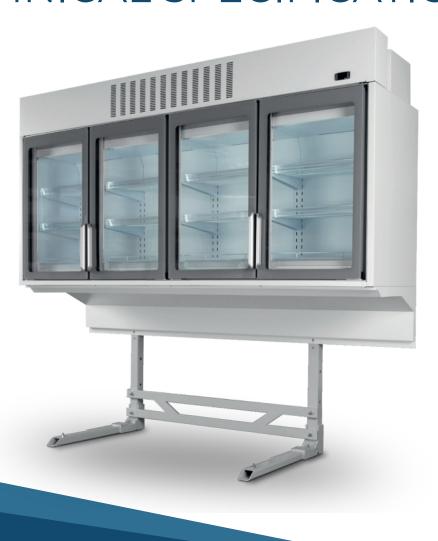

## ABOUT THIS MODEL

ARV 2.5

Size Specifications

## **ABOUT THIS MODEL**

- · Versions available:
  - -(DE) freezer with automatic defrost and self water evaporation system
  - -(DE ECO) freezer with EC fans, automatic defrost and self water evaporation system
- Internal and external nontoxic PVC coated hot galvanized steel according to the food regulamentations;
- · Evaporator, condenser and all tubes in copper;
- · Free maintenance condenser;
- · 2 high efficiency cooling groups (COP) and low thermic emission;
- · High energy efficiency and low operation costs;
- · Refrigerant gas R290;
- · Automatic defrost by hot gas;
- · LED light;
- · Customization available.