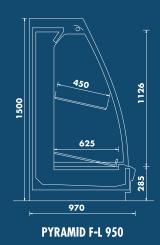

## **ASPEN**SIZE SPECIFICATIONS









## **ASPEN**TECHNICAL SPECIFICATIONS

| MODEL                | TOTAL<br>LENGTH | LENGTH<br>WITHOUT<br>SIDE PANELS | WORKING<br>TEMP | TOTAL<br>DISPLAY<br>AREA | DISPLAY<br>OPENING<br>AREA |
|----------------------|-----------------|----------------------------------|-----------------|--------------------------|----------------------------|
| PYRAMID F-L 950-1875 | 2035mm          | 1875mm                           | +4 / +6 °C      | 2,58m²                   | 2,10m²                     |
| PYRAMID F-L 950-2500 | 2660mm          | 2500mm                           | +4 / +6 °C      | 3,44m²                   | 2,80m²                     |
| PYRAMID F-L 950-3750 | 3910mm          | 3750mm                           | +4 / +6 °C      | 5,16m²                   | 4,20m²                     |