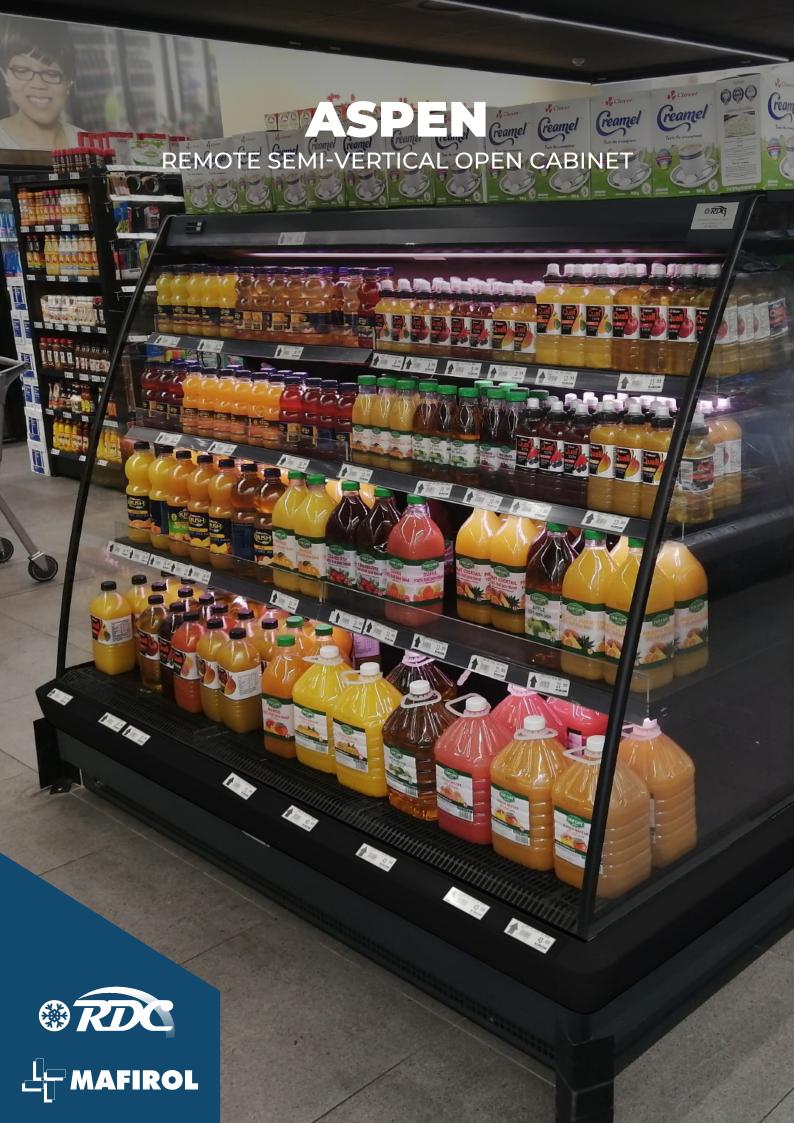

## **ASPEN**SIZE SPECIFICATIONS

## **ASPEN**TECHNICAL SPECIFICATIONS

| MODEL                | TOTAL<br>LENGTH | LENGTH<br>WITHOUT<br>SIDE PANELS | WORKING<br>TEMP | TOTAL<br>DISPLAY<br>AREA | DISPLAY<br>OPENING<br>AREA |
|----------------------|-----------------|----------------------------------|-----------------|--------------------------|----------------------------|
| PYRAMID F-L 950-1875 | 2035mm          | 1875mm                           | +4 / +6 °C      | 2,58m²                   | 2,10m²                     |
| PYRAMID F-L 950-2500 | 2660mm          | 2500mm                           | +4 / +6 °C      | 3,44m²                   | 2,80m²                     |
| PYRAMID F-L 950-3750 | 3910mm          | 3750mm                           | +4 / +6 °C      | 5,16m²                   | 4,20m²                     |