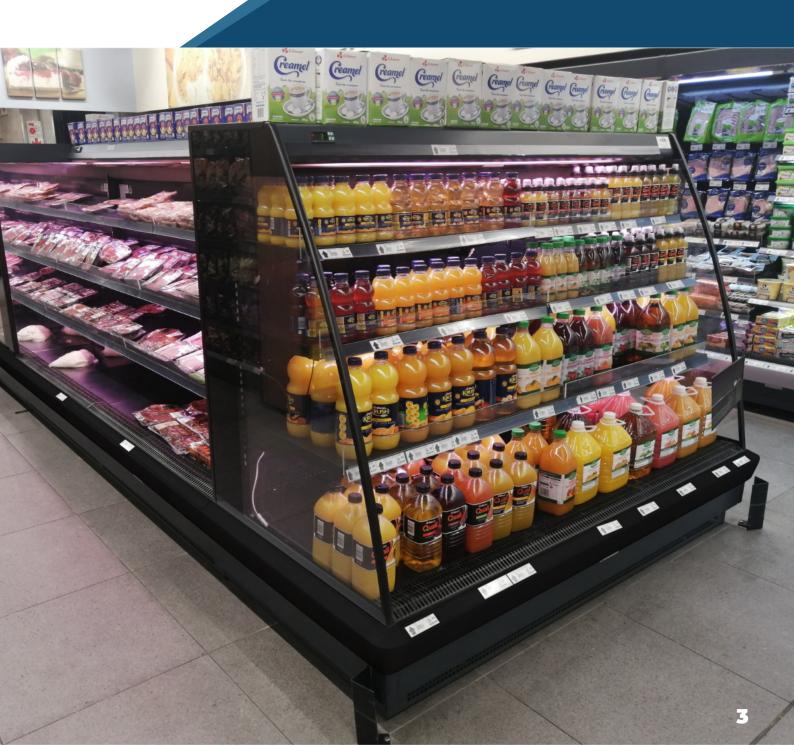

## **ASPEN**TECHNICAL SPECIFICATIONS

| MODEL                | TOTAL<br>LENGTH | LENGTH<br>WITHOUT<br>SIDE PANELS | WORKING<br>TEMP | TOTAL<br>DISPLAY<br>AREA | DISPLAY<br>OPENING<br>AREA |
|----------------------|-----------------|----------------------------------|-----------------|--------------------------|----------------------------|
| PYRAMID F-L 950-1875 | 2035mm          | 1875mm                           | +4 / +6 °C      | 2,58m²                   | 2,10m²                     |
| PYRAMID F-L 950-2500 | 2660mm          | 2500mm                           | +4 / +6 °C      | 3,44m²                   | 2,80m²                     |
| PYRAMID F-L 950-3750 | 3910mm          | 3750mm                           | +4 / +6 °C      | 5,16m²                   | 4,20m²                     |