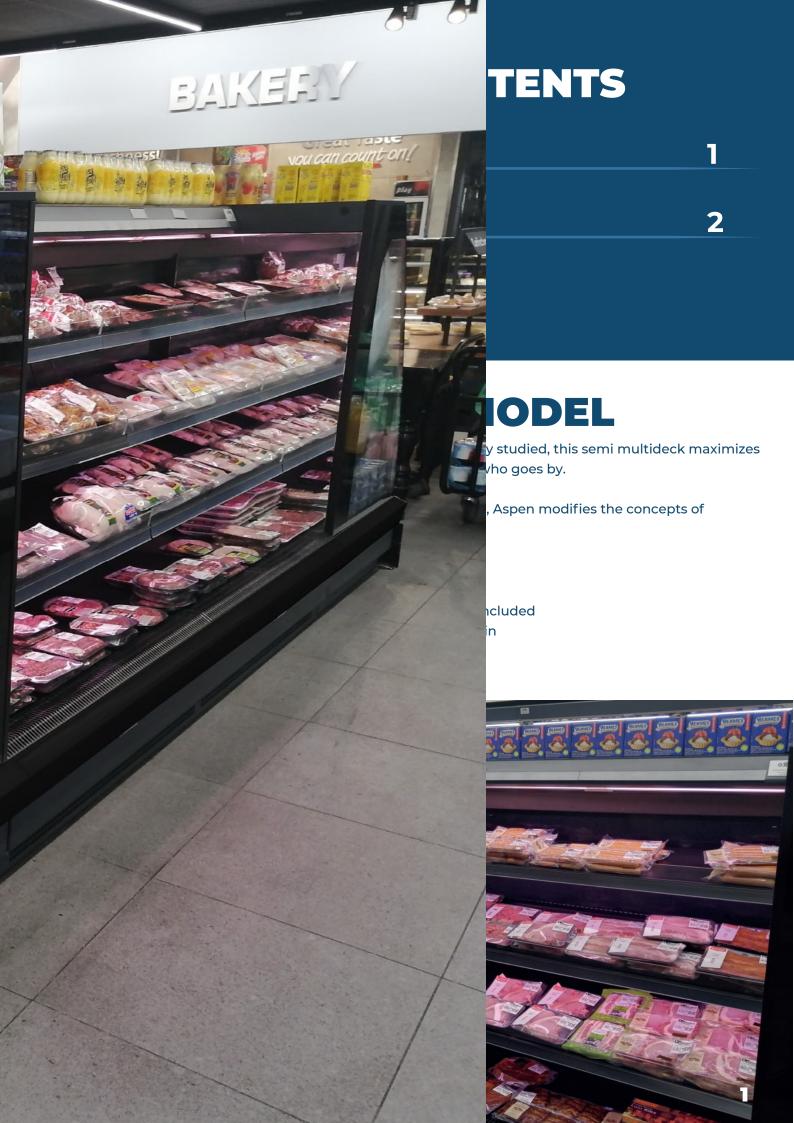

## **ASPEN**SIZE SPECIFICATIONS









## **ASPEN**TECHNICAL SPECIFICATIONS

| MODEL                | TOTAL<br>LENGTH | LENGTH<br>WITHOUT<br>SIDE PANELS | WORKING<br>TEMP | TOTAL<br>DISPLAY<br>AREA | DISPLAY<br>OPENING<br>AREA |
|----------------------|-----------------|----------------------------------|-----------------|--------------------------|----------------------------|
| PYRAMID F-L 950-1875 | 2035mm          | 1875mm                           | +4 / +6 °C      | 2,58m²                   | 2,10m²                     |
| PYRAMID F-L 950-2500 | 2660mm          | 2500mm                           | +4 / +6 °C      | 3,44m²                   | 2,80m²                     |
| PYRAMID F-L 950-3750 | 3910mm          | 3750mm                           | +4 / +6 °C      | 5,16m²