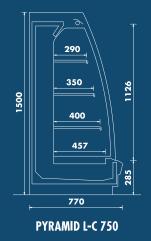

## **ASPEN**SIZE SPECIFICATIONS









## **ASPEN**TECHNICAL SPECIFICATIONS

| MODEL                | TOTAL<br>LENGTH | LENGTH<br>WITHOUT<br>SIDE PANELS | WORKING<br>TEMP | TOTAL<br>DISPLAY<br>AREA | DISPLAY<br>OPENING<br>AREA |
|----------------------|-----------------|----------------------------------|-----------------|--------------------------|----------------------------|
| PYRAMID F-L 950-1875 | 2035mm          | 1875mm                           | +4 / +6 °C      | 2,58m²                   | 2,10m²                     |
| PYRAMID F-L 950-2500 | 2660mm          | 2500mm                           | +4 / +6 °C      | 3,44m²                   | 2,80m²                     |
| PYRAMID F-L 950-3750 | 3910mm          | 3750mm                           | +4 / +6 °C      | 5,16m²                   | 4,20m²