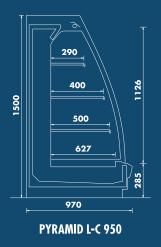

## **ASPEN**SIZE SPECIFICATIONS

## **ASPEN**TECHNICAL SPECIFICATIONS

| MODEL                | TOTAL<br>LENGTH | LENGTH<br>WITHOUT<br>SIDE PANELS | WORKING<br>TEMP | TOTAL<br>DISPLAY<br>AREA | DISPLAY<br>OPENING<br>AREA |
|----------------------|-----------------|----------------------------------|-----------------|--------------------------|----------------------------|
| PYRAMID F-L 950-1875 | 2035mm          | 1875mm                           | +4 / +6 °C      | 2,58m²                   | 2,10m²                     |
| PYRAMID F-L 950-2500 | 2660mm          | 2500mm                           | +4 / +6 °C      | 3,44m²                   | 2,80m²                     |
| PYRAMID F-L 950-3750 | 3910mm          | 3750mm                           | +4 / +6 °C      | 5,16m²                   | 4,20m²                     |