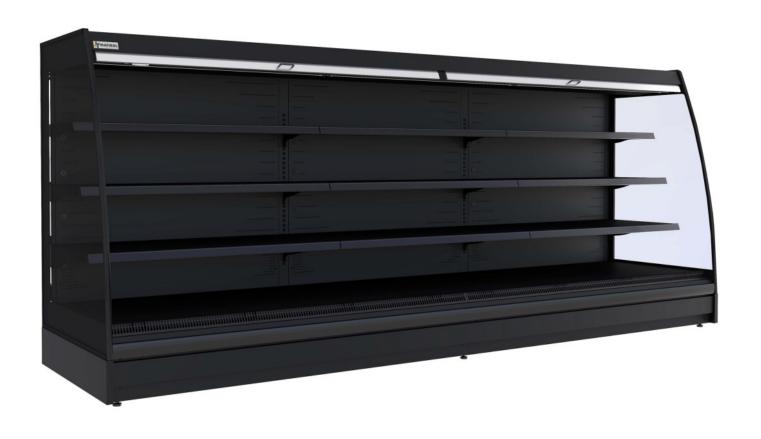

## **ASPEN**SIZE SPECIFICATIONS

## **ASPEN**TECHNICAL SPECIFICATIONS

| MODEL                | TOTAL<br>LENGTH | LENGTH<br>WITHOUT<br>SIDE PANELS | WORKING<br>TEMP | TOTAL<br>DISPLAY<br>AREA | DISPLAY<br>OPENING<br>AREA |
|----------------------|-----------------|----------------------------------|-----------------|--------------------------|----------------------------|
| PYRAMID F-L 950-1875 | 2035mm          | 1875mm                           | +4 / +6 °C      | 2,58m²                   | 2,10m²                     |
| PYRAMID F-L 950-2500 | 2660mm          | 2500mm                           | +4 / +6 °C      | 3,44m²                   | 2,80m²                     |
| PYRAMID F-L 950-3750 | 3910mm          | 3750mm                           | +4 / +6 °C      | 5,16m²                   | 4,20m²                     |