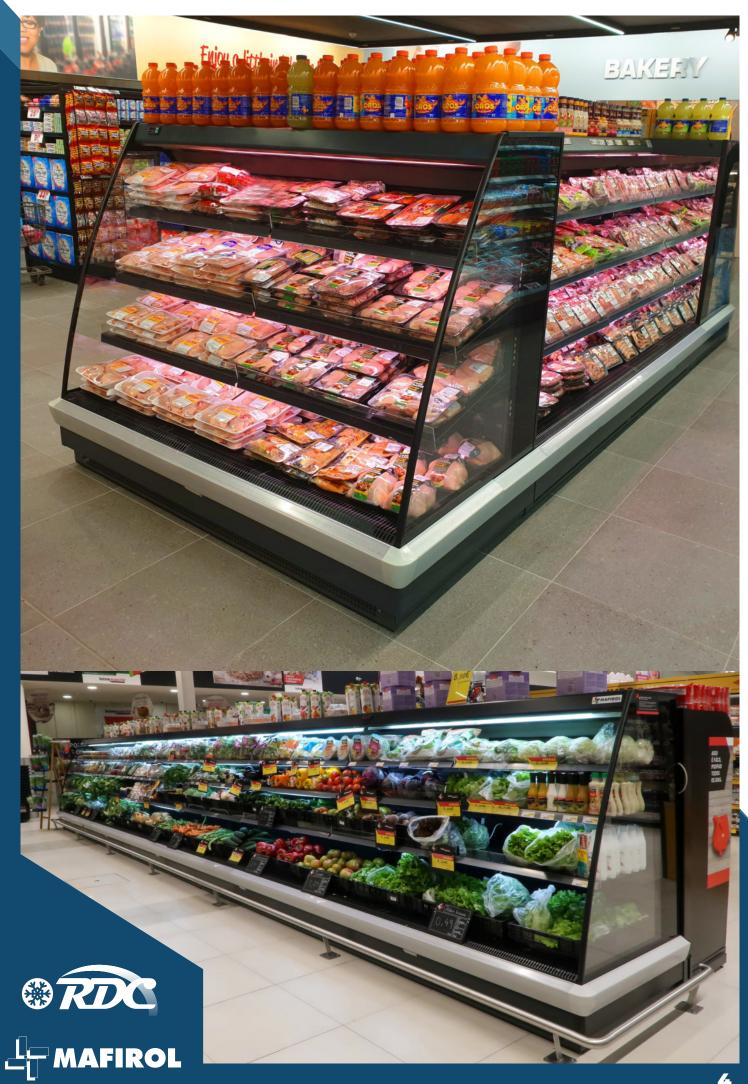

# **ASPEN**TECHNICAL SPECIFICATIONS

| MODEL                | TOTAL<br>LENGTH | LENGTH<br>WITHOUT<br>SIDE PANELS | WORKING<br>TEMP | TOTAL<br>DISPLAY<br>AREA | DISPLAY<br>OPENING<br>AREA |
|----------------------|-----------------|----------------------------------|-----------------|--------------------------|----------------------------|
| PYRAMID F-L 950-1875 | 2035mm          | 1875mm                           | +4 / +6 °C      | 2,58m²                   | 2,10m²                     |
| PYRAMID F-L 950-2500 | 2660mm          | 2500mm                           | +4 / +6 °C      | 3,44m²                   | 2,80m²                     |
| PYRAMID F-L 950-3750 | 3910mm          | 3750mm                           | +4 / +6 °C      | 5,16m²                   | 4,20m²                     |