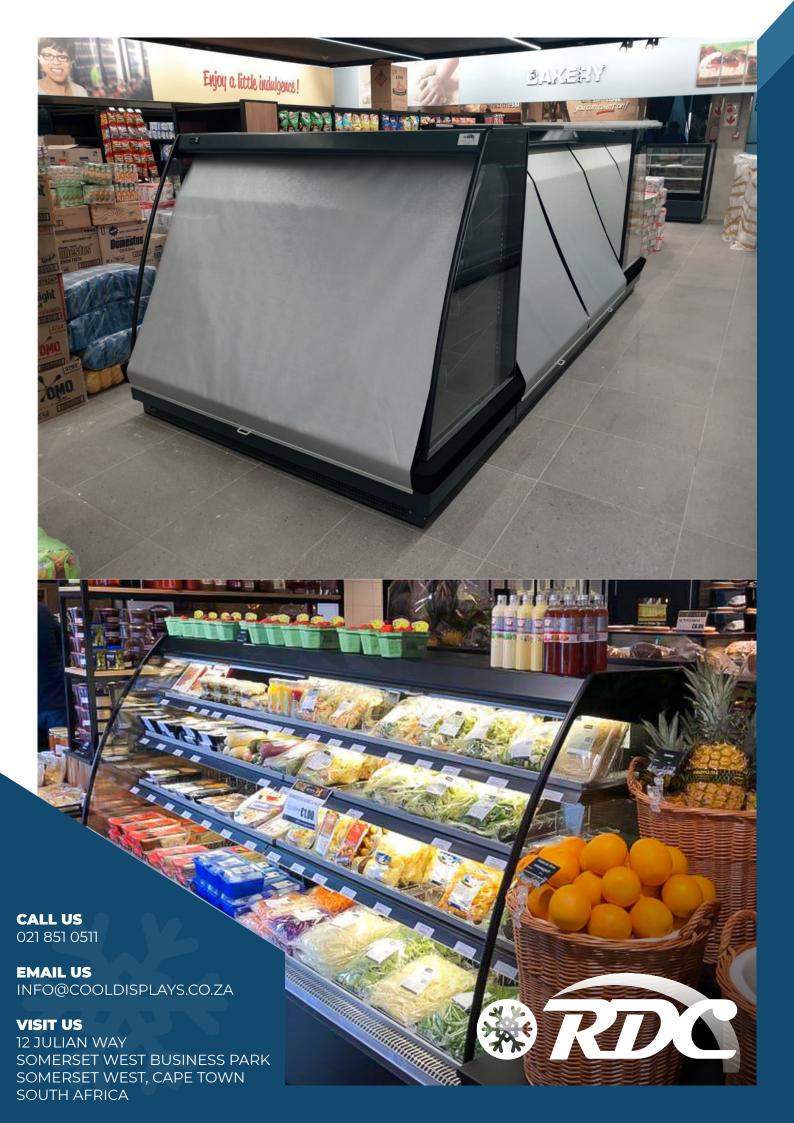

## **ASPEN**SIZE SPECIFICATIONS

## **ASPEN**TECHNICAL SPECIFICATIONS

| MODEL                | TOTAL<br>LENGTH | LENGTH<br>WITHOUT<br>SIDE PANELS | WORKING<br>TEMP | TOTAL<br>DISPLAY<br>AREA | DISPLAY<br>OPENING<br>AREA |
|----------------------|-----------------|----------------------------------|-----------------|--------------------------|----------------------------|
| PYRAMID F-L 950-1875 | 2035mm          | 1875mm                           | +4 / +6 °C      | 2,58m²                   | 2,10m²                     |
| PYRAMID F-L 950-2500 | 2660mm          | 2500mm                           | +4 / +6 °C      | 3,44m²                   | 2,80m²                     |
| PYRAMID F-L 950-3750 | 3910mm          | 3750mm                           | +4 / +6 °C      | 5,16m²                   | 4,20m²                     |